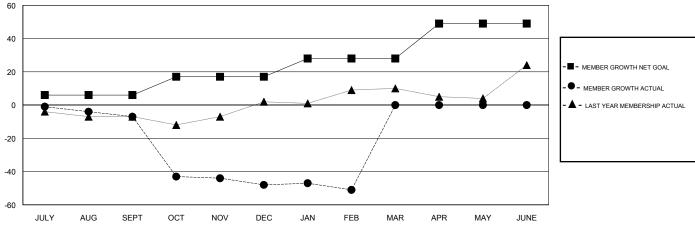

## GOALS AND ACTUAL MEMBERS CUMULATIVE

| - ■ - MEMBER GROWTH NET GOAL      |
|-----------------------------------|
| - ● - MEMBER GROWTH ACTUAL        |
| - ▲ - LAST YEAR MEMBERSHIP ACTUAL |
|                                   |
|                                   |
|                                   |
|                                   |
|                                   |