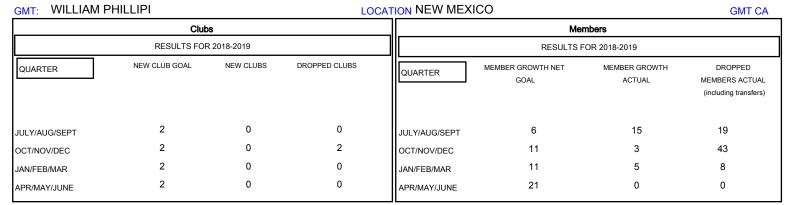

| DROPPED CLUBS: 2 |    |
|------------------|----|
| DROPPED MEMBERS  |    |
| DECEASED         | 5  |
| CLUB CANCELLED   | 1  |
| OTHER            | 64 |
| TOTAL            | 70 |

| 9 CLUBS OF 29 ADDED 1 OR MORE | GE |
|-------------------------------|----|
| NEW MEMBERS                   | MA |
|                               | FE |
|                               | Wo |